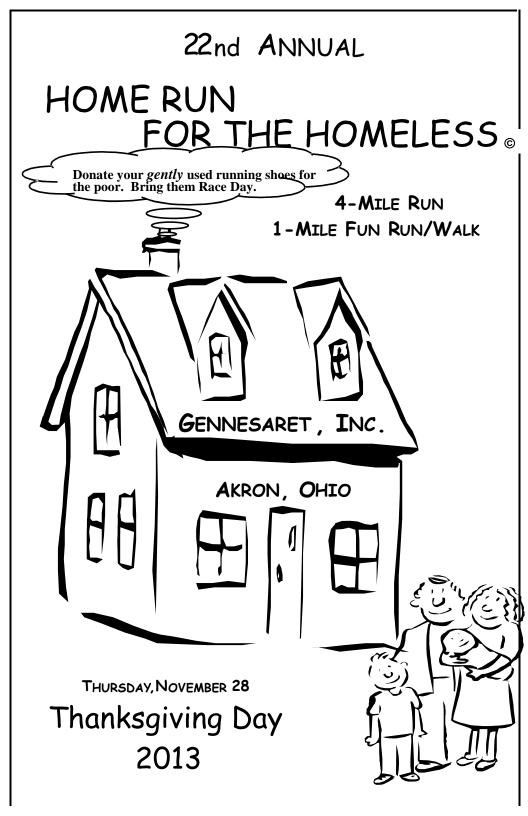

## Home Run for the Homeless o

**Proceeds:** Since Gennesaret, Inc. is an innovative all-volunteer nonprofit corp.. all proceeds go directly to serving those in dire financial straits through our Family Nutritional Center and our family housing apartments. On behalf of those who are challenged in these tough economic times, we thank you for your support of our endeavors. We also hope you enjoy the 22<sup>nd</sup>-annual "Home Run for the Homeless."

Once again Featuring:

Olympian Butch Reynolds, Santa, Raffle & the Best after-race door prizes

WHEN: Thanksgiving Day, 2013 (Thursday morning, November 28th)

WHERE: West Akron---Near & through Glendale Cemetery

Race start/finish is near Gennesaret, 419 W. Exchange Street, Akron

TIMF: 9:00 am....4-Mile Run

8:30 am....1-Mile Fun Run/ Walk

Online Registration: Please visit our website www.gennesaret.net

4-MILE ENTRY FEES FOR 2013: